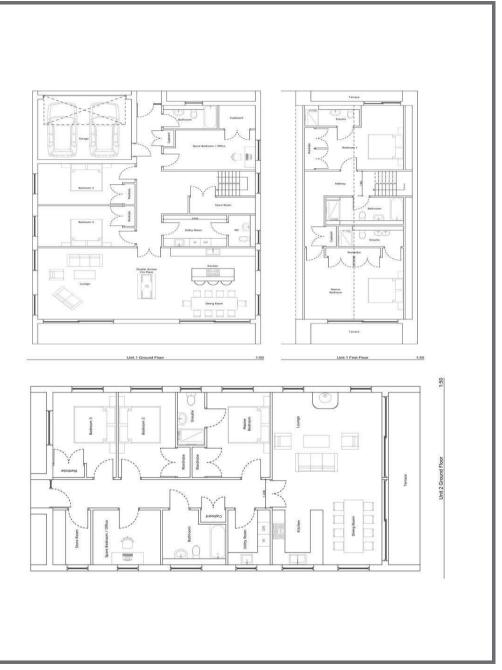

### DESCRIPTION

This is a superb and rare opportunity to purchase a pair of agricultural barns with planning consent In place for conversion to two residential dwellings which will both boast breath taking panoramic countryside views.

### BARN 1

The proposed accommodation is for a two-storey conversion to create one detached dwelling house which includes on the ground floor; Entrance hall, open plan lounge/kitchen/dining room, utility room, WC, 2/3 bedrooms and family bathroom. First floor; two further bedrooms both with ensuites and balcony to maximise the stunning views and an additional family bathroom.

### BARN 2

The proposed accommodation is for a single story dwelling which includes: Entrance hall, open plan Lounge/kitchen/dining room with doors leading out the a terrace, Utility room, family bathroom, master bathroom with ensuite and 3 additional double bedrooms