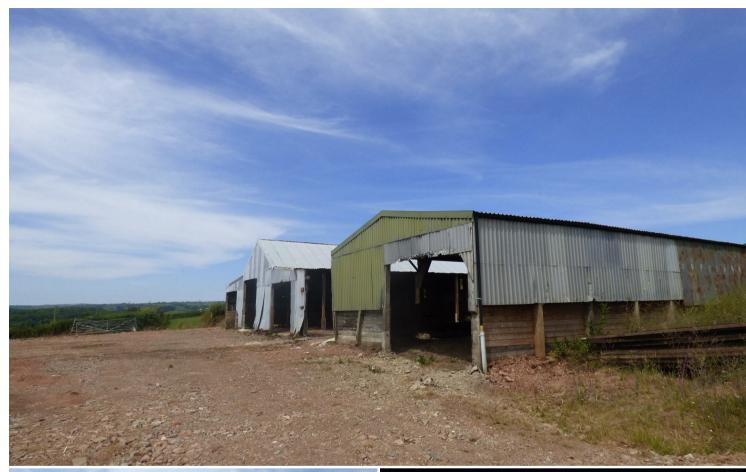

# Barns at Littleham

Littleham, Bideford, Devon, EX39 5HN

Bideford 4 miles, Westward Ho! Beach 5.5 miles, Barnstaple 13 miles

A pair of agricultural barns with planning consent In place for conversion to two residential dwellings with breath taking panoramic countryside views.

### DESCRIPTION

This is a superb and rare opportunity to purchase a pair of agricultural barns with planning consent In place for conversion to two residential dwellings which will both boast breath taking panoramic countryside views.

### BARN 1

The proposed accommodation is for a two-storey conversion to create one detached dwelling house which includes on the ground floor; Entrance hall, open plan lounge/kitchen/dining room, utility room, WC, 2/3 bedrooms and family bathroom. First floor; two further bedrooms both with ensuites and balcony to maximise the stunning views and an additional family bathroom.

### BARN 2

The proposed accommodation is for a single story dwelling which includes: Entrance hall, open plan Lounge/kitchen/dining room with doors leading out the a terrace, Utility room, family bathroom, master bathroom with ensuite and 3 additional double bedrooms