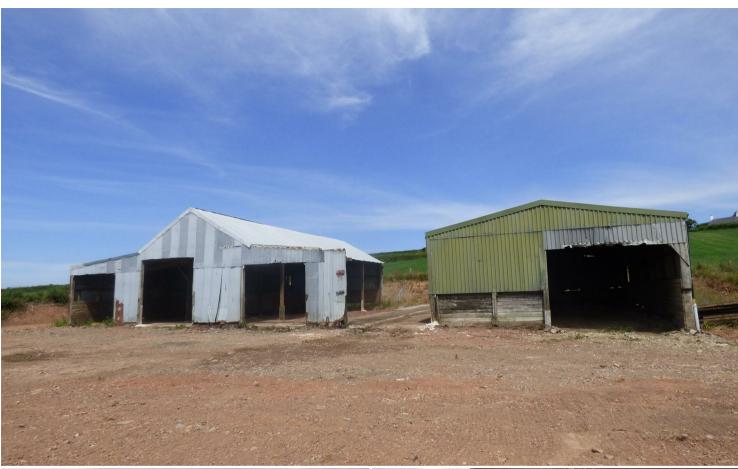

### DESCRIPTION

This is a superb and rare opportunity to purchase a pair of agricultural barns with planning consent In place for conversion to two residential dwellings which will both boast breath taking panoramic countryside views.

### BARN 1

The proposed accommodation is for a two-storey conversion to create one detached dwelling house which includes on the ground floor; Entrance hall, open plan lounge/kitchen/dining room, utility room, WC, 2/3 bedrooms and family bathroom. First floor; two further bedrooms both with ensuites and balcony to maximise the stunning views and an additional family bathroom.

### BARN 2

The proposed accommodation is for a single story dwelling which includes: Entrance hall, open plan Lounge/kitchen/dining room with doors leading out the a terrace, Utility room, family bathroom, master bathroom with ensuite and 3 additional double bedrooms